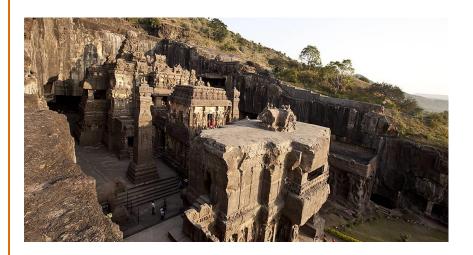

## Aurangabad – Ajanta - Ellora 2 Days / 1 Night : Every Saturday

**Day 01** : Departure from Pune. En-route breakfast and proceed to Grishneshwar Temple. After darshan, & Lunch proceed to Ellora. Visit Ellora Caves. Overnight stay at Ellora.