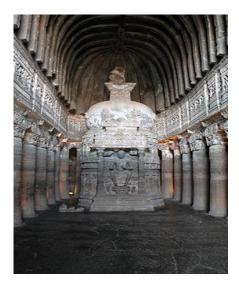

**Day 2** : Early morning proceed to Ajanta. En-route breakfast visit Ajantha Caves. After sightseeing Lunch Then proceed to Pune. Night arrival at Pune.

Tour Cost Per Adult : 5500/-+ 5% GST Tour Cost Per Child : 5000/-+ 5% GST Tour Cost Single Person : 6800/- + 5% GST